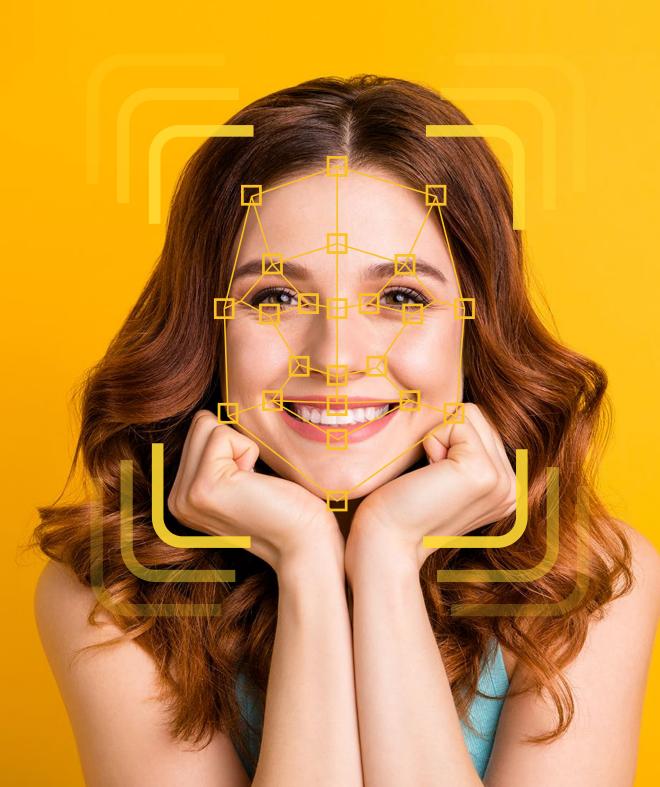

## Facial Recognition

Armatura's face recognition technology is highly efficient with deep learning and computer vision algorithm for secure, flexible and dependable applications. The technology enables quick and automatic recognition of human faces, users no longer need to stand steadily in front of camera. Upon passing through the specific area, they are recognized automatically.

## Facial Recognition

Armatura's face recognition terminals are proactive facial recognition devices, which is enabled to actively collect face images and perform matching and identification up to 10 feets (3 meters) long with an extra-wide angle of 30 degree and 0.3 seconds ultra-fast face recognition speed.