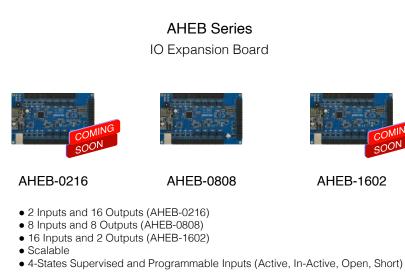

 IP-Based Biometric Door Unit Controler

- Single Door Unit (supports 1 door and 2 readers) (AHDU-1160)
- Two Door Unit (supports 2 door and 4 readers) (AHDU-1260)
- Four Door Unit (supports 4 door and 8 readers) (AHDU-14 60)
- PoE (IEEE802.3at)
- Scalable, Supports up to 24pcs AHEB expansion boards
- Advanced Access Control Functions
- 4-States Supervised and Programmable Inputs (Active, In-Active, Open, Short)