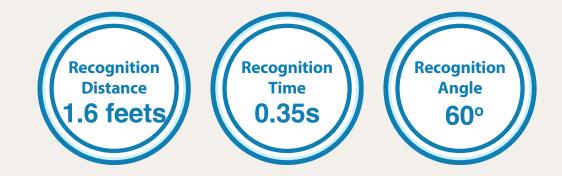

## Palm Recognition

With the newest palm recognition technology, the whole recognition time can be finished in 0.35 seconds. Moreover, the computer vision technology has greatly enhanced the recognition performance, the angle tolerance is improved to as wide as +/- 60 degrees (roll axis), and the recognition distance can be up to 1.6 feets (0.5 meters) upon the palm-size.