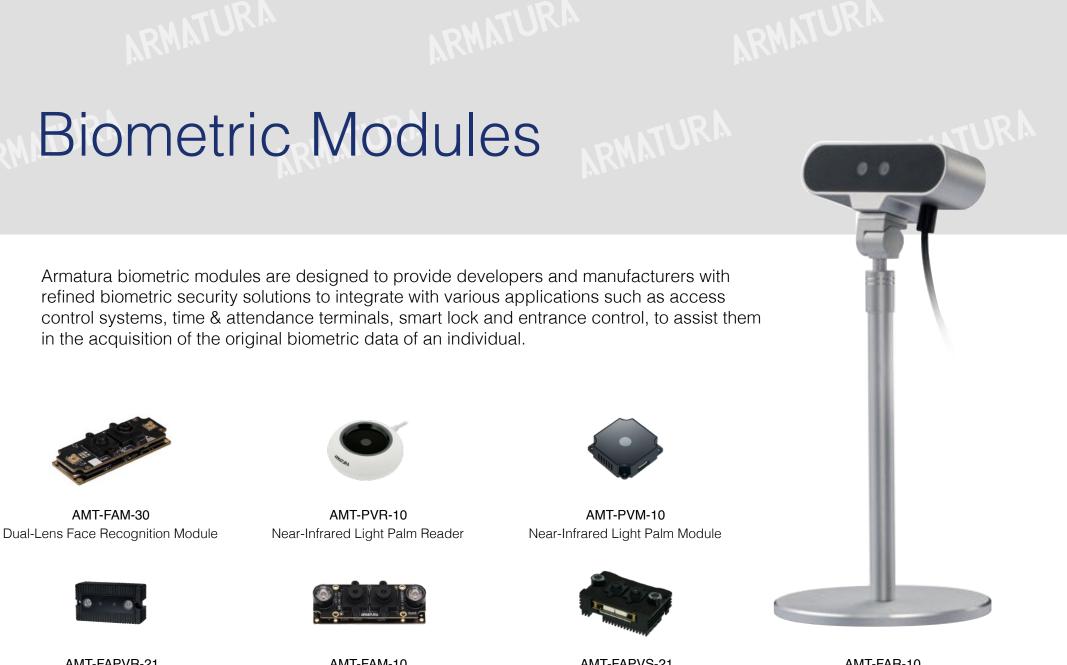

AMT-FAPVR-21 Dual-Lens Multimodal Standalone Reader For Face and Palm Recognition

AMT-FAM-10 Dual-Lens Near-Infrared & Visible Light Face Module

AMT-FAPVS-21 Dual-Lens Multimodal Standalone Module For Face and Palm Recognition AMT-FAR-10 Dual-Lens Near-Infrared & Visible Light Face Reader