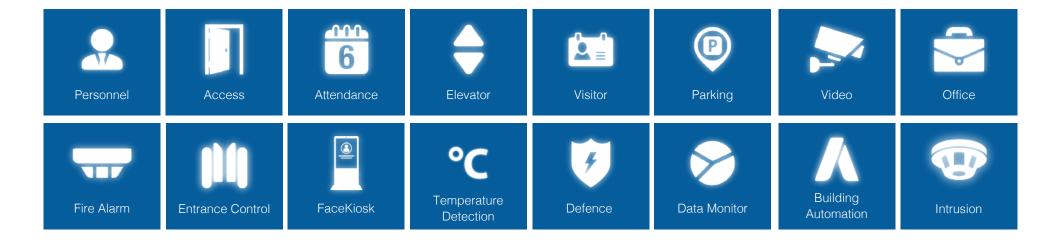

# Software Armatura One Security Platform Web-Based Versatile Security Platform

Armatura One is the ultimate "All-in-One" web-based security platform developed by Armatura. It contains multiple integrated modules: Personnel, Access Control, Time & Attendance, Elevator, Visitor, Parking Management, Video Management System, Office, Fire Alarm, Entrance Control, FaceKiosk, Temperature Detection, Defence, Data Monitor, Building Automation and Intrusion.