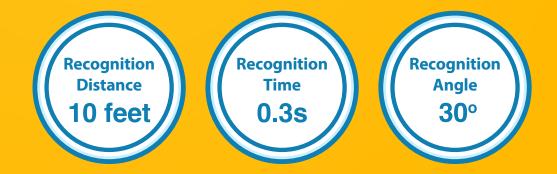

## Facial Recognition

Armatura's face recognition terminals are proactive facial recognition devices, which is enabled to actively collect face images and perform matching and identification up to 10 feets (3 meters) long with an extra-wide angle of 30 degree and 0.3 seconds ultra-fast face recognition speed.