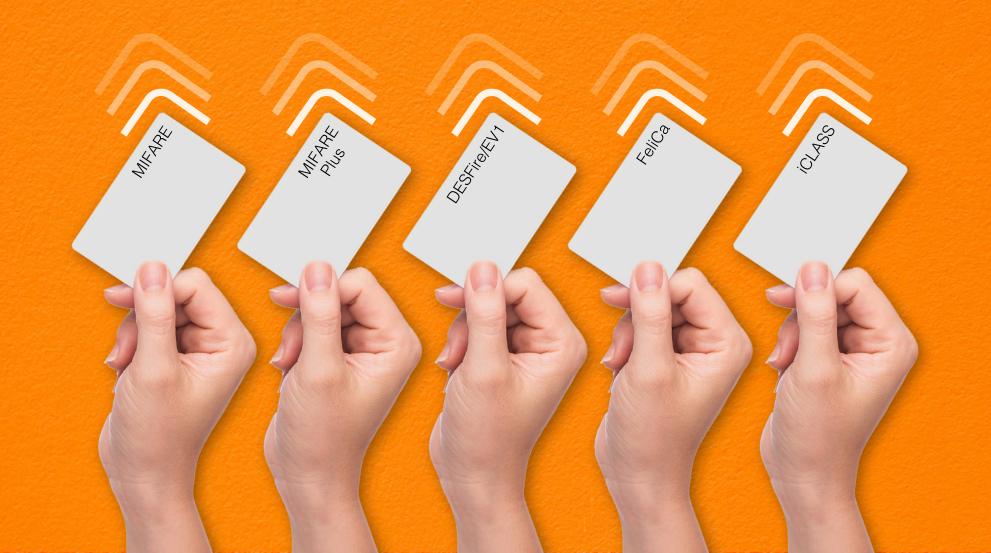

## RFID Reader

Armatura's innovative RFID products ensure easy, simple and worry-free verification experiences, with only one swipe to go.

ARMATURA's products support multi-RFID frequency and 100+ RFID card types, including most of the world's common RFID formats such as ID, IC, DESFire EV1/2/3/4, Legic, Felica, NFC, etc.