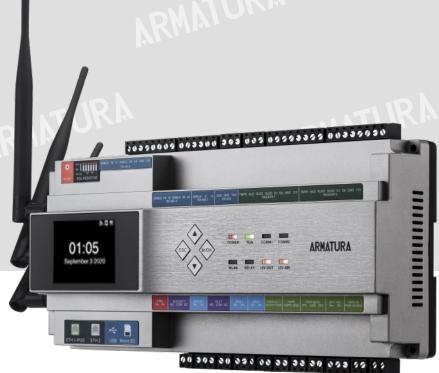

- Main controller and integration hubs
- PoE (IEEE802.3at)
- Scalable, Supports up to 32pcs AHDU-1460 and 258 readers
- Onboard Webserver
- Threat Levels and Port Failover

 AHDU Series

 IP-Based Biometric Door Unit Controller

 IP-Based Biometric Door Unit Controler

- Single Door Unit (supports 1 door and 2 readers) (AHDU-1160)
- Two Door Unit (supports 2 door and 4 readers) (AHDU-1260)
- Four Door Unit (supports 4 door and 8 readers) (AHDU-14 60)
- PoE (IEEE802.3at)
- Scalable, Supports up to 24pcs AHEB expansion boards
- Advanced Access Control Functions
- 4-States Supervised and Programmable Inputs (Active, In-Active, Open, Short)