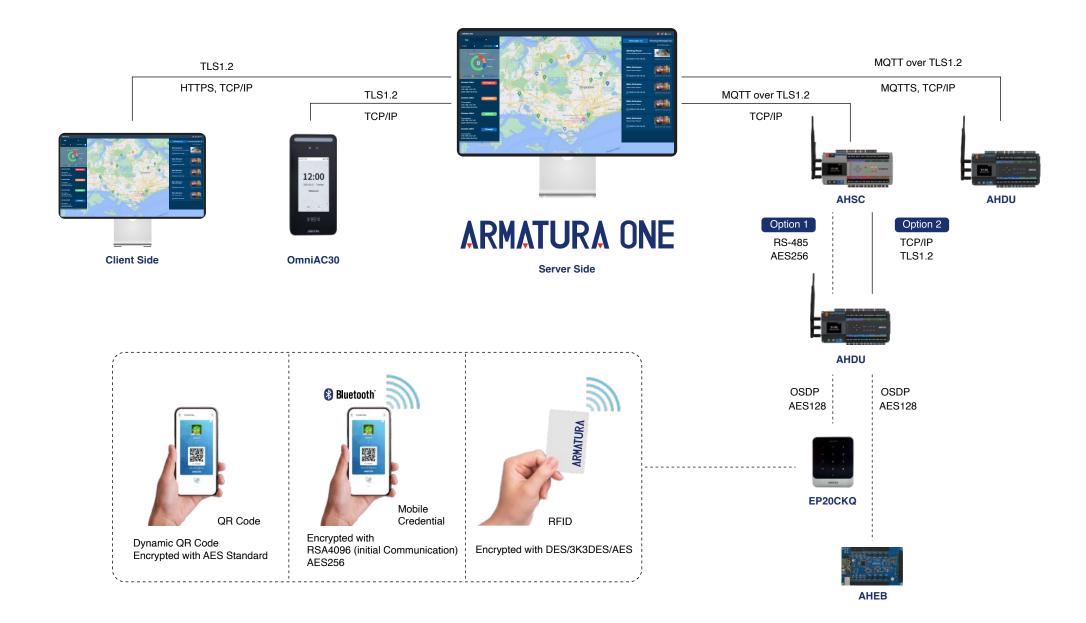

# Software Armatura One Security Platform Web-Based Versatile Security Platform

Armatura One is the ultimate "All-in-One" web-based security platform developed by Armatura. It contains multiple integrated modules: Personnel, Access Control, Time & Attendance, Elevator, Visitor, Parking Management, Video Management System, Office, Fire Alarm, Entrance Control, FaceKiosk, Temperature Detection, Defence, Data Monitor, Building Automation and Intrusion.

## Mobile Credential

With the Armatura's applications and software which enable mobile access with BLE & NFC & QR Code, users are able to use their smartphones as the RFID card to obtain access rights on Armatura's or 3rd-party access control device for identity authentication anywhere anytime.

#### CARD MODE

Place your smartphone over the reader like any physical access card.

#### REMOTE MODE

Open doors remotely by tapping a virtual button in the mobile app.

#### QR CODE MODE

Present your QR Code and get access.

#### EXPRESS MODE

Runs in the background for fully automated door access.

## RFID Reader

Armatura's innovative RFID products ensure easy, simple and worry-free verification experiences, with only one swipe to go.

ARMATURA's products support multi-RFID frequency and 100+ RFID card types, including most of the world's common RFID formats such as ID, IC, DESFire EV1/2/3/4, Legic, Felica, NFC, etc.