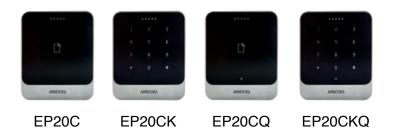

#### EP20 Series

ARMATURA

All Weather Outdoor Multi-tech Smart Reader

Supports 100+ card types and dual RFID frequencies

Supports Asian / European / Single-gang box

• Supports Mobile Credentials (Bluetooth & NFC & QR code)

• Up to IK10 & IP68 Protection Level

Physical keypad

Armatura offer complete systems that enable both access control and time & attendance management. With various access control solutions with face recognition, palm recognition, mobile credential and RFID identification for entrance, exit and all kinds of access points.