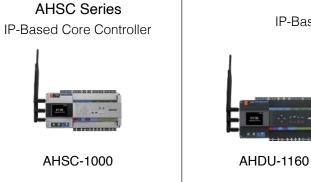

- Main controller and integration hubs
- PoE (IEEE802.3at)
- Scalable, Supports up to 32pcs AHDU-1460 and 258 readers
- Onboard Webserver
- Threat Levels and Port Failover

 AHDU Series

 IP-Based Biometric Door Unit Controller

 IP-Based Biometric Door Unit Controler

- Single Door Unit (supports 1 door and 2 readers) (AHDU-1160)
- Two Door Unit (supports 2 door and 4 readers) (AHDU-1260)
- Four Door Unit (supports 4 door and 8 readers) (AHDU-14 60)
- PoE (IEEE802.3at)
- Scalable, Supports up to 24pcs AHEB expansion boards
- Advanced Access Control Functions
- 4-States Supervised and Programmable Inputs (Active, In-Active, Open, Short)