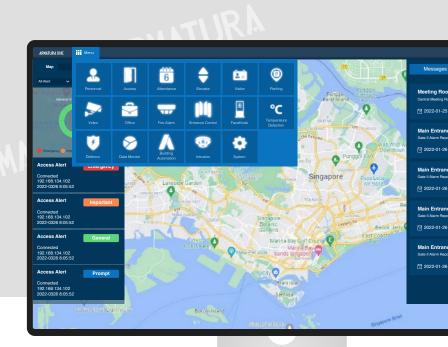

# Software Armatura One Security Platform Web-Based Versatile Security Platform

Armatura One is the ultimate "All-in-One" web-based security platform developed by Armatura. It contains multiple integrated modules: Personnel, Access Control, Time & Attendance, Elevator, Visitor, Parking Management, Video Management System, Office, Fire Alarm, Entrance Control, FaceKiosk, Temperature Detection, Defence, Data Monitor, Building Automation and Intrusion.