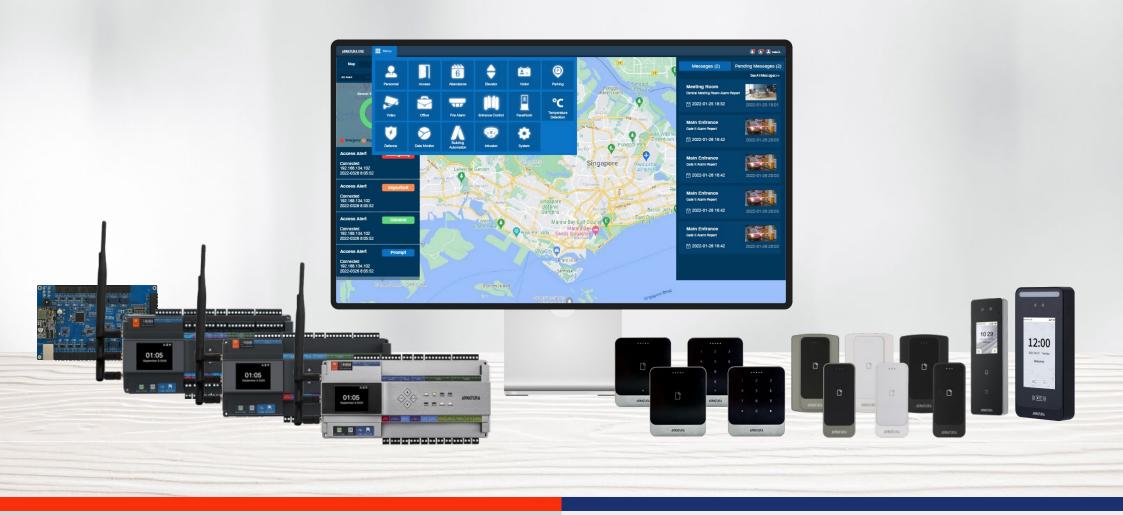

#### **Biometric Integration**

Centralization operation enables easy management of all access points at a single location. Armatura offers complete range of access control panels for connecting and driving on-site additional devices for operations based on event-driven rules set up in the management software.

- Main controller and integration hubs
- PoE (IEEE802.3at)
- Scalable, Supports up to 32pcs AHDU-1460 and 258 readers
- Onboard Webserver
- Threat Levels and Port Failover

 AHDU Series

 IP-Based Biometric Door Unit Controller

 IP-Based Biometric Door Unit Controler

- Single Door Unit (supports 1 door and 2 readers) (AHDU-1160)
- Two Door Unit (supports 2 door and 4 readers) (AHDU-1260)
- Four Door Unit (supports 4 door and 8 readers) (AHDU-14 60)
- PoE (IEEE802.3at)
- Scalable, Supports up to 24pcs AHEB expansion boards
- Advanced Access Control Functions
- 4-States Supervised and Programmable Inputs (Active, In-Active, Open, Short)

# Software Armatura One Security Platform Web-Based Versatile Security Platform

Armatura One is the ultimate "All-in-One" web-based security platform developed by Armatura. It contains multiple integrated modules: Personnel, Access Control, Time & Attendance, Elevator, Visitor, Parking Management, Video Management System, Office, Fire Alarm, Entrance Control, FaceKiosk, Temperature Detection, Defence, Data Monitor, Building Automation and Intrusion.