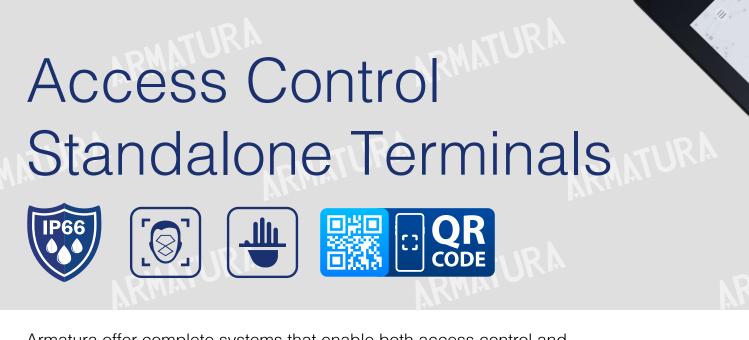

• Up to IK10 & IP68 Protection Level

Physical keypad

Armatura offer complete systems that enable both access control and time & attendance management. With various access control solutions with face recognition, palm recognition, mobile credential and RFID identification for entrance, exit and all kinds of access points.

#### OmniAC20

- Multi-Biometric technology combining palm and face recognition
- IP66 water & dustproof protection rating
- Slim design & form factor for a modern aesthetic design
- Supports 125 kHz and 13.56 MHz frequency RFID
- Supports Dynamic QR Code

#### OmniAC30

- Multi-Biometric technology combining palm and face recognition
- IP66 water & dustproof protection rating
- Supports 125 kHz and 13.56 MHz frequency RFID
- Supports multiple mount types (Single gang/ European/ Asian box)
- Supports Dynamic QR Code

## Mobile Credential

With the Armatura's applications and software which enable mobile access with BLE & NFC & QR Code, users are able to use their smartphones as the RFID card to obtain access rights on Armatura's or 3rd-party access control device for identity authentication anywhere anytime.

#### QR CODE MODE

Present your QR Code and get access.