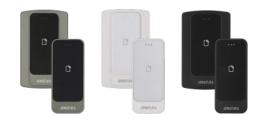

#### EP20 Series

ARMATURA

All Weather Outdoor Multi-tech Smart Reader

Supports 100+ card types and dual RFID frequencies

Supports Asian / European / Single-gang box

• Supports Mobile Credentials (Bluetooth & NFC & QR code)

• Up to IK10 & IP68 Protection Level

Physical keypad

Armatura offer complete systems that enable both access control and time & attendance management. With various access control solutions with face recognition, palm recognition, mobile credential and RFID identification for entrance, exit and all kinds of access points.