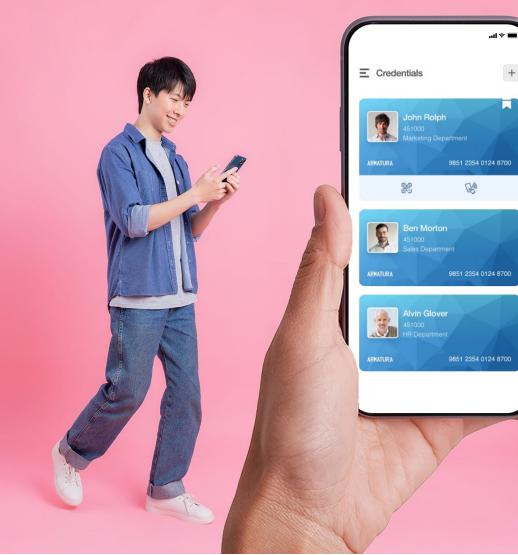

## Mobile Credential

With the Armatura's applications and software which enable mobile access with BLE & NFC & QR Code, users are able to use their smartphones as the RFID card to obtain access rights on Armatura's or 3rd-party access control device for identity authentication anywhere anytime.

#### CARD MODE

Place your smartphone over the reader like any physical access card.