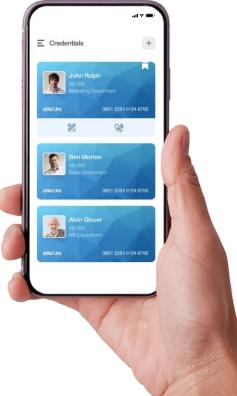

## Mobile Credential

With the Armatura's applications and software which enable mobile access with BLE & NFC & QR Code, users are able to use their smartphones as the RFID card to obtain access rights on Armatura's or 3rd-party access control device for identity authentication anywhere anytime.

#### CARD MODE

Place your smartphone over the reader like any physical access card.

#### REMOTE MODE

Open doors remotely by tapping a virtual button in the mobile app.

#### QR CODE MODE

Present your QR Code and get access.

#### EXPRESS MODE

Runs in the background for fully automated door access.