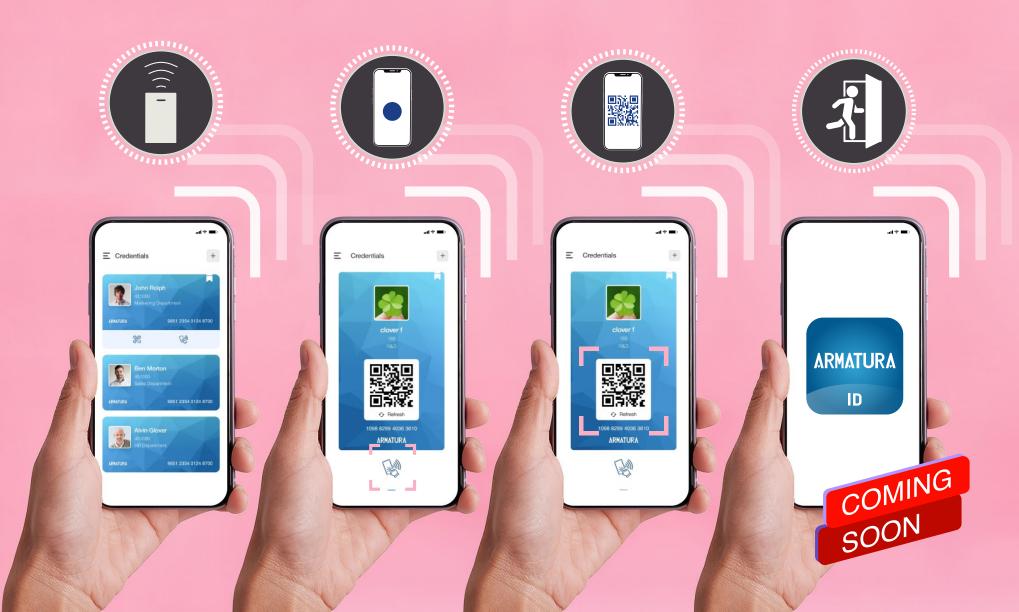

## Mobile Credential

With the Armatura's applications and software which enable mobile access with BLE & NFC & QR Code, users are able to use their smartphones as the RFID card to obtain access rights on Armatura's or 3rd-party access control device for identity authentication anywhere anytime.

#### CARD MODE

Place your smartphone over the reader like any physical access card.

#### REMOTE MODE

Open doors remotely by tapping a virtual button in the mobile app.

#### QR CODE MODE

Present your QR Code and get access.

#### EXPRESS MODE

Runs in the background for fully automated door access.