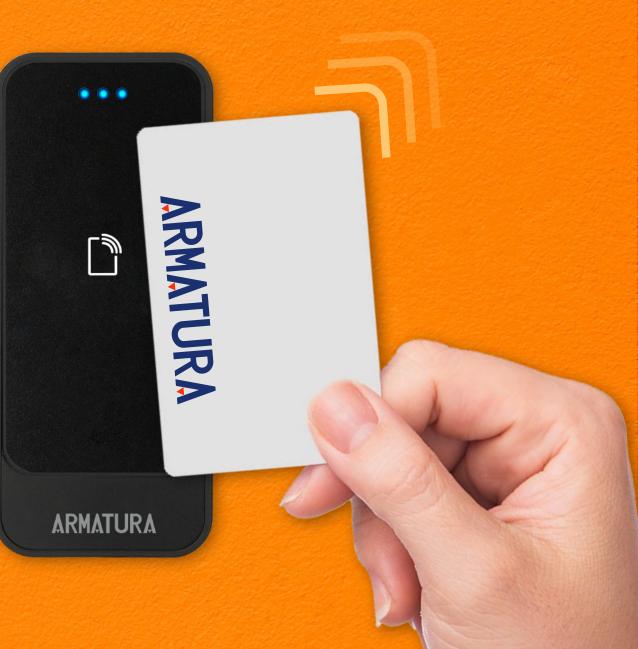

## RFID Reader

Armatura's innovative RFID products ensure easy, simple and worry-free verification experiences, with only one swipe to go.

ARMATURA's products support multi-RFID frequency and 100+ RFID card types, including most of the world's common RFID formats such as ID, IC, DESFire EV1/2/3/4, Legic, Felica, NFC, etc.