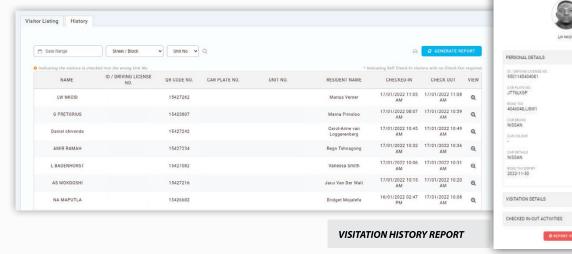

#### REPORTING

i-Vizit provides a platform for real-time visitation records and allows you to generate extensive reports of information captured by the representative who checked the visitors in or out. Reports and charts are accessible on the portal for authorised administrators, where records can be exported to Excel or PDF.