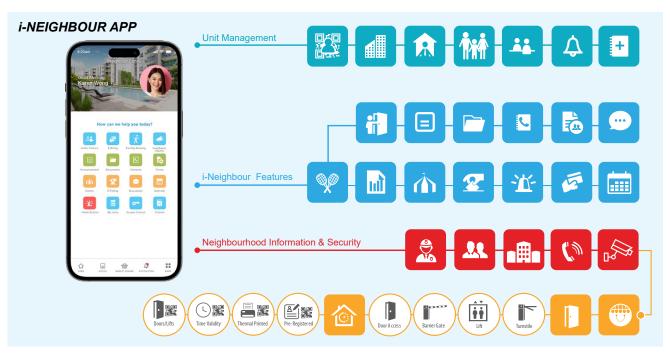

## VISITOR MANAGEMENT SYSTEM

Seconds to register a visitor

- Instant in-app notification of arrival and departure
- ☑ Intercom to call and authorise unannounced visitors
- ☑ Pre-Register or invite visitor to receive a QR or Pin Code
- Restrict unwanted visitors
- ☑ Capture and verify visitor information
- ☑ Trigger barrier gate after successful verification