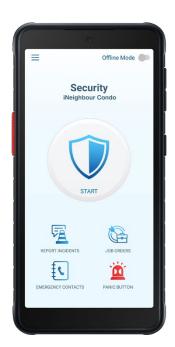

### IMPROVE YOUR PREMISES SECURITY & ENGAGEMENT

- Routes, Checkpoints & GPS Tracking
- ☑ Instant Alert for Timeliness
- ✓ Offline Mode
- ☑ Checkpoints Job Order
- **☑** GPS Fencing
- **Mathematical Real-Time Monitoring Dashboard**