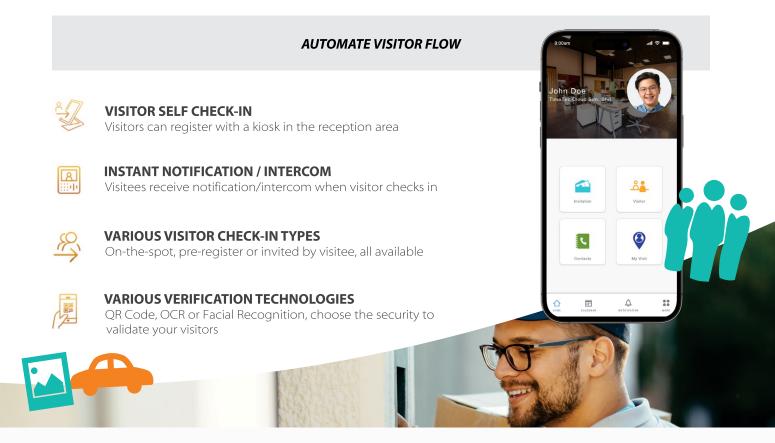

## VISITOR MANAGEMENT SYSTEM

Seconds to register a visitor

- Instant in-app notification of arrival and departure
- ☑ Intercom to call and authorise unannounced visitors
- ☑ Pre-Register or invite visitor to receive a QR or Pin Code
- Restrict unwanted visitors
- ☑ Capture and verify visitor information
- ☑ Trigger barrier gate after successful verification