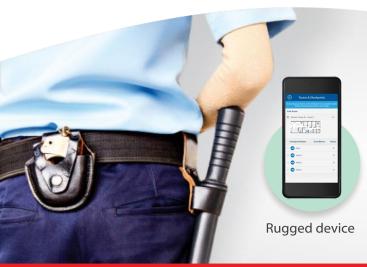

ed visitors
- ☑ Capture and verify visitor information
- ☑ Trigger barrier gate after successful verification



#### WHY CHOOSE TIMETEC VISITOR?



SIMPLIFY VISITOR & FACILITY MANAGEMENT

ADVANCED REPORTING & SECURITY CONTROL



#### REPORTING

i-Vizit provides a platform for real-time visitation records and allows you to generate extensive reports of information captured by the representative who checked the visitors in or out. Reports and charts are accessible on the portal for authorised administrators, where records can be exported to Excel or PDF.





### IMPROVE YOUR PREMISES SECURITY & ENGAGEMENT



- Routes, Checkpoints & GPS Tracking
- ☑ Instant Alert for Timeliness
- ✓ Offline Mode
- ☑ Checkpoints Job Order
- **☑** GPS Fencing
- **Mathematical Real-Time Monitoring Dashboard**



#### **PATROLLING IOT HARDWARE**





Beacon (checkpoint) NFC Tags (checkpoint)