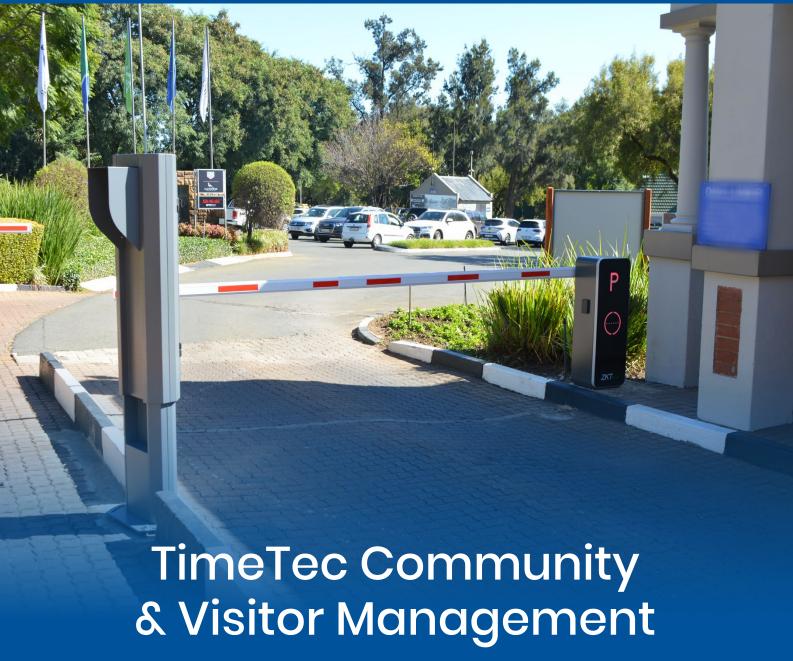

# (REGAL)

Residents Management

Visitor Management

Security Guard

Integrated features for all parties in a residential community

## VISITOR MANAGEMENT SYSTEM

Seconds to register a visitor

- Instant in-app notification of arrival and departure
- ☑ Intercom to call and authorise unannounced visitors
- ☑ Pre-Register or invite visitor to receive a QR or Pin Code
- Restrict unwanted visitors
- ☑ Capture and verify visitor information
- ☑ Trigger barrier gate after successful verification